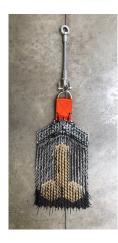

NECK CROWN, SOMETIMES LASCIVIOUSLY TOUCHING MY SKIN TO CONJURE ALL THE COUNIA MANMAN'W, 2020 perforated euro crown necklace, nylon and brass 13.75 x 10 inches 35 x 25 cm (KD018)

DUAL CONDITIONING SYSTEM. LOTTA BODY SET AND TWIST, 2018 laser engraved and cut PMMA, nylon hose clamps, after-shampooing, natural hair and LED 86.5 x 47.25 x 23.5 inches 220 x 120 x 60 cm (KD019)