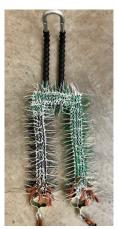

Damaged System, 2021 chainmail of burnished and brass nuts and nylon 39.4 x 11.8 x 3.1 inches 100.1 x 30 x 8.1 cm (KD044)

Fwét, 2021 chainmail of metal nuts and nylon collars, agate and resin 27.5 x 5.9 inches 70 x 15 cm (KD045)