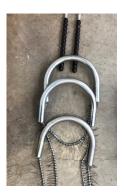

Figui, 2021 metal nuts and arches, nylon collars 16.5 x 49.2 x 15 inches 42 x 125 x 38 cm (KD042)

Disconnected Hood, 2021 chainmail of metal nuts and nylon collars, bells, PVC 29.5 x 13.5 x 12.5 inches 75 x 35 x 32 cm (KD043)