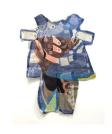

#### Performance Assemblage (Uniform)

2016 manual embroidery synthetic thread, pins (with variable elements) 115 x 90 cm (45 x 35.5 inches)