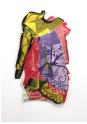

#### Performance Assemblage (Blue Chout)

synthetic embroidery thread, pins 94 x 56 cm (37 x 22 inches)