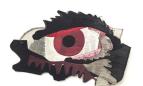

### Eye #1

2017

synthetic thread, manual embroidery and hand stitching  $31 \times 51 \text{ cm} (12 \times 20 \text{ inches})$ 