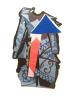

#### Performance Assemblage (Blue Chout)

synthetic embroidery thread, pins 94 x 56 cm (37 x 22 inches)