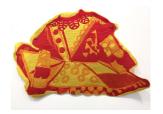

#### Assemblage Embroidery #4 (Yellow Chout)

2015 - 2016 manual embroidery synthetic thread, pins (with variable elements) 116 x 81 cm (46 x 32 inches)