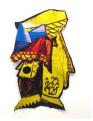

#### Assemblage Embroidery #4 (Yellow Chout)

2015 - 2016 manual embroidery synthetic thread, pins (with variable elements) 116 x 81 cm (46 x 32 inches)