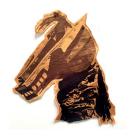

#### Horse Craft (Golden Head)

2017

manual embroidery synthetic thread and pins 73.5 x 71 cm (29 x 28 inches)