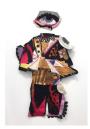

## Performance Assemblage (Pink Chout/Buffoon)

manual embroidery with collage elements synthetic thread, pins 94 x 91.5 cm (37 x 36 inches)