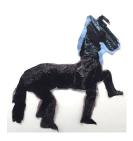

#### Horse Craft (Performance)

2017

manual embroidery (three parts) synthetic thread and pins 173 x 162.5 cm (68 x 64 inches)