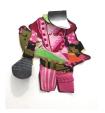

#### Performance Assemblage (Uniform)

2016 manual embroidery synthetic thread, pins (with variable elements) 115 x 90 cm (45 x 35.5 inches)