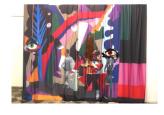

# Performance/Trickster (The Choreography of Cutting)

2017

Digital print on organza fabric with collage elements and pins 300 x 400 cm (118 x 157 inches)