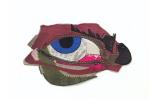

### Eye #1

2017

synthetic thread, manual embroidery and hand stitching  $31 \times 51 \text{ cm} (12 \times 20 \text{ inches})$ 

#### Eye #2

2017

synthetic thread, manual embroidery and hand stitching 31 x 51 cm (12 x x 20 inches)