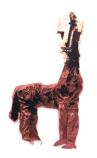

#### Horse Craft (Pink)

2016

manual embroidery (two parts) synthetic thread and pins 170 x 90 cm (67 x 35.5 inches)