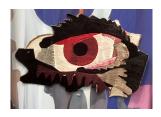

# Eye #3

2017

synthetic thread, manual embroidery and hand stitching 31 x 47 cm (12 x x 18.5 inches)