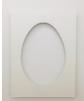

SHADOW OBJECT 18 09 09, 2018 steel 41.5 x 57 inches (105 x 145 cm)

SHADOW OBJECT 18 09 12, 2018 steel 41.5 x 57 inches (105 x 145 cm)

SHADOW OBJECT 18 09 07, 2018 steel 41.5 x 57 inches (105 x 145 cm)

SHADOW OBJECT 18 09 04, 2018 steel 43.4 x 57 inches (110 x 145 cm)

SHADOW OBJECT 18 09 10, 2018 steel 41.5 x 57 inches (105 x 145 cm)

SHADOW OBJECT 18 09 08, 2018 steel 43 x 57 inches (109 x 145 cm)

SHADOW OBJECT 18 09 01, 2018 steel 41.5 x 57 inches (105 x 145 cm)