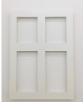

SHADOW OBJECT 18 09 09, 2018 steel 41.5 x 57 inches (105 x 145 cm)

SHADOW OBJECT 18 09 12, 2018 steel 41.5 x 57 inches (105 x 145 cm)

SHADOW OBJECT 18 09 07, 2018 steel 41.5 x 57 inches (105 x 145 cm)

SHADOW OBJECT 18 09 04, 2018 steel 43.4 x 57 inches (110 x 145 cm)

SHADOW OBJECT 18 09 10, 2018 steel 41.5 x 57 inches (105 x 145 cm)

SHADOW OBJECT 18 09 08, 2018 steel 43 x 57 inches (109 x 145 cm)

SHADOW OBJECT 18 09 01, 2018 steel 41.5 x 57 inches (105 x 145 cm)