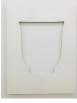

SHADOW OBJECT 18 09 09, 2018 steel 41.5 x 57 inches (105 x 145 cm)

SHADOW OBJECT 18 09 12, 2018 steel 41.5 x 57 inches (105 x 145 cm)

SHADOW OBJECT 18 09 07, 2018 steel 41.5 x 57 inches (105 x 145 cm)

SHADOW OBJECT 18 09 04, 2018 steel 43.4 x 57 inches (110 x 145 cm)

SHADOW OBJECT 18 09 10, 2018 steel 41.5 x 57 inches (105 x 145 cm)

SHADOW OBJECT 18 09 08, 2018 steel 43 x 57 inches (109 x 145 cm)

SHADOW OBJECT 18 09 01, 2018 steel 41.5 x 57 inches (105 x 145 cm)