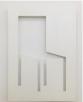

SHADOW OBJECT 18 09 09, 2018 steel 41.5 x 57 inches (105 x 145 cm)

SHADOW OBJECT 18 09 12, 2018 steel 41.5 x 57 inches (105 x 145 cm)

SHADOW OBJECT 18 09 07, 2018 steel 41.5 x 57 inches (105 x 145 cm)

SHADOW OBJECT 18 09 04, 2018 steel 43.4 x 57 inches (110 x 145 cm)

SHADOW OBJECT 18 09 10, 2018 steel 41.5 x 57 inches (105 x 145 cm)

SHADOW OBJECT 18 09 08, 2018 steel 43 x 57 inches (109 x 145 cm)

SHADOW OBJECT 18 09 01, 2018 steel 41.5 x 57 inches (105 x 145 cm)