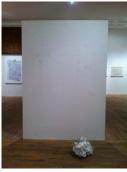

#### Wall 1

2014

graphite, watercolor and colored pencil on wall 94 x 57 inches