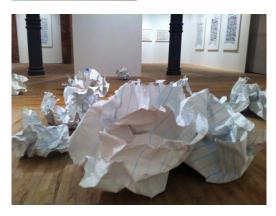

# **Spiral Bounds** 2014

aluminum, paper, acrylic and colored pencil dimensions vary from  $14 \times 10 \times 8$  to  $60 \times 42 \times 24$  inches