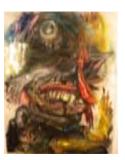

clockwise from the entrance:

JASON ROBERT BELL Metaphysical Portraits - Captain Lumaria 2010 charcoal, watercolor, india ink, oil stick on paper 24 x 18 inches

JASON ROBERT BELL Metaphysical Portraits – Chrislegula 2010 charcoal, watercolor, india ink, oil stick on paper 24 x 18 inches