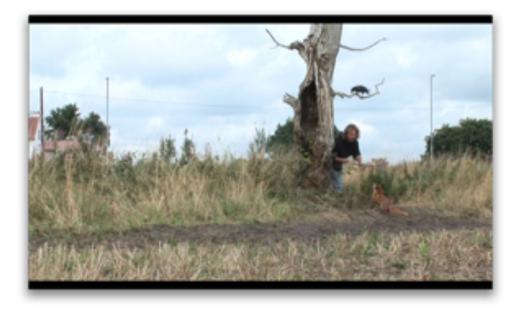

### **GUY BEN-NER**

Second Nature 2008 single channel video, color with sound, running time: 10:10 min edition of 6 + 2AP

Animals Supplied by: Birds and Aminals UK Fox Trainer: Guillaume Grange Crow Trainer: Gwen Griffith Fox: Bambi and Briar Crow: Oreo and Nabisco Film Production: Roger Appleton Sound Recording: Alan Watson Editing Facillities: CCA, Tel Aviv Commissioned by Liverpool Biennial International 08