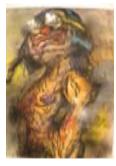

clockwise from the entrance:

JASON ROBERT BELL Metaphysical Portraits - Captain Lumaria 2010 charcoal, watercolor, india ink, oil stick on paper 24 x 18 inches

JASON ROBERT BELL Metaphysical Portraits – Chrislegula 2010 charcoal, watercolor, india ink, oil stick on paper 24 x 18 inches