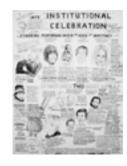

William Powhida How The New Museum Committed Suicide with Banality 2009 graphite on paper 20 x 16 inches

William Powhida Cosmology Number 1 2010 mixed media on paper 50 x 38 inches

William Powhida Institutional Celebration 2010 graphite on paper 20 x 16 inches