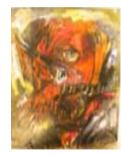

JASON ROBERT BELL Metaphysical Portraits - Jalzostien 2010 charcoal, watercolor, india ink, oil stick on paper 26 x 20 inches