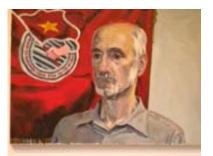

YEVGENIY FIKS Portrait of Sheltreese McCoy, Communist Party USA 2007 oil on canvas 36 x 48 inches

YEVGENIY FIKS Portrait of Dan Margolis, Communist Party USA 2010 oil on canvas 36 x 48 inches

ALEXA MEADE Portrait of Self-Portrait 2, 2010 color photograph 14x11 inches edition 7 + 2 AP