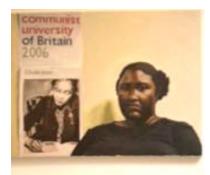

### ALEXA MEADE

Portrait of Self-Portrait 4 2010 color photograph 16x14 inches edition 7 + 2 AP **YEVGENIY FIKS** *Portrait of Gabe Falsetta, Communist Party USA* 2007oil on canvas 36 x 48 inches

**YEVGENIY FIKS** *Portrait of Esther Morose, Communist Party USA* 2007oil on canvas 36 x 48 inches