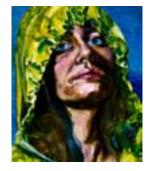

### **JASON ROBERT BELL**

Metaphysical Portraits - Rax 2010 charcoal, watercolor, India ink, oil stick on paper 24 x 18 inches

JENNY MORGAN From The Valley To The Stars 2010 oil on canvas 51 x 30 inches