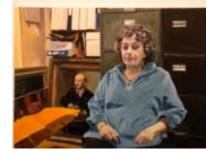

ALEXA MEADE Portrait of Self-Portrait 3, 2010 color photograph 14x11 inches edition 7 + 2 AP

2010 color photograph 14x11 inches edition 7 + 2 AP

Portrait of Self-Portrait 1

ALEXA MEADE

**URSULA ENDLICHER** *Facebook Re-enactmens (Jessica Curry)* 2009 video installation and digital print digital print, mounted 48 x 48 inches monitor 40 x 24 inches DVD with sound running time: 16 minutes edition of 3 + AP