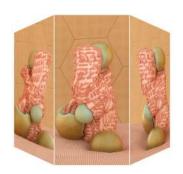

## **ALEX MCLEOD**

November 3 - December 15

SOFT CHAMBER, 2018 chromogenic prints on dibond - 3 panels 49 x 36 inches edition of 3

VALLEY URN, 2018 chromogenic prints on dibond - 6 panels 162 x 59.5 inches edition of 5