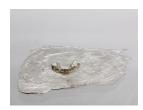

Spills Series: Teeth 2, 2019 cast and poured tin alloy 13 x 7.5 x 1.5 inches 33 x 19 x 4 cm

Spills Series: Teeth 1, 2019 cast and poured tin alloy 11 x 9.5 x 0.5 inches 28 x 24 x 1.5 cm

Spills Series: Unicorns, 2019 cast and poured tin alloy 10.5 x 6.5 x 3.5 inches 26.5 x 16.5 x 9 cm