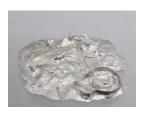

Spills Series: Dead Presidents, 2019 cast and poured tin alloy 10 x 7.5 x 4 inches

Spills Series: Tape Roll, 2019 cast and poured tin alloy 10 x 10 x 1.5 inches 25.5 x 25.5 x 4 cm

Spills Series: Wine Glass, 2019 cast and poured tin alloy 12.5 x 6 x 3 inches 32 x 15 x 7.5 cm