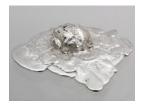

Spills Series: Teeth 2, 2019 cast and poured tin alloy 13 x 7.5 x 1.5 inches 33 x 19 x 4 cm

Spills Series: Teeth 1, 2019 cast and poured tin alloy 11 x 9.5 x 0.5 inches 28 x 24 x 1.5 cm

Spills Series: Unicorns, 2019 cast and poured tin alloy 10.5 x 6.5 x 3.5 inches 26.5 x 16.5 x 9 cm