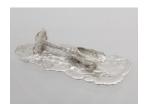

Spills Series: Rubber Bands, 2019 cast and poured tin alloy 4.5 x 1 x 1.5 inches 11.5 x 2.5 x 4 cm

Spills Series: Apple, 2019 cast and poured tin alloy 13.5 x 8 x 1.5 inches 34.5 x 20.5 x 4 cm

Spills Series: Lemon, 2019 cast and poured tin alloy 8 x 7.5 x 2 inches 20.5 x 19 x 5 cm