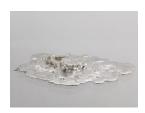

Spills Series: Teeth 2, 2019 cast and poured tin alloy 13 x 7.5 x 1.5 inches 33 x 19 x 4 cm

Spills Series: Teeth 1, 2019 cast and poured tin alloy 11 x 9.5 x 0.5 inches 28 x 24 x 1.5 cm

Spills Series: Unicorns, 2019 cast and poured tin alloy 10.5 x 6.5 x 3.5 inches 26.5 x 16.5 x 9 cm