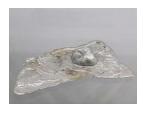

Spills Series: Dead Presidents, 2019 cast and poured tin alloy 10 x 7.5 x 4 inches

Spills Series: Tape Roll, 2019 cast and poured tin alloy 10 x 10 x 1.5 inches 25.5 x 25.5 x 4 cm

Spills Series: Wine Glass, 2019 cast and poured tin alloy 12.5 x 6 x 3 inches 32 x 15 x 7.5 cm