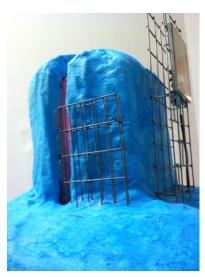

# JENNIFER & KEVIN McCOY IN FRONT OF THE SUBSTATION

2012

foam, aqua resin, sand, laser-cut c-print on aluminum, wire mesh, acrylic paint, LCD screen, electronics, power supply, video player, masonite panel  $14 \times 16 \times 20$  inches