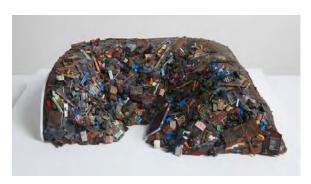

# JENNIFER & KEVIN McCOY IN FRONT OF THE SUBSTATION

2012

foam, aqua resin, sand, laser-cut c-print on aluminum, wire mesh, acrylic paint, LCD screen, electronics, power supply, video player, masonite panel  $14 \times 16 \times 20$  inches