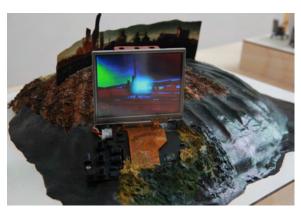

## JENNIFER & KEVIN McCOY NEAR THE COMMUNICATION TOWER

2012

laser-cut c-print on aluminum, wire mesh, tar, spray paint, plastic model elements, LCD screen, electronics, power supply, video player, masonite panel 8 x 12 x 16 inches