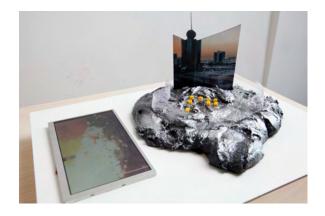

#### JENNIFER & KEVIN McCOY AT THE OLD HEADQUARTERS

2012

cast plaster, tar, ink, LCD screen, electronics, power supply, video player, masonite panel 11 x 12 x 12 inches