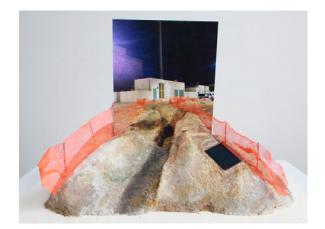

#### JENNIFER & KEVIN McCOY ALONG THE ROADSIDE

2012

foam, aqua resin, laser-cut c-print on aluminum, steel piece from Kevin's childhood Erector Set, acrylic paint, magic-sculpt, dirt, LCD screen, electronics, power supply, video player, masonite panel 7.5 x 12 x 16 inches