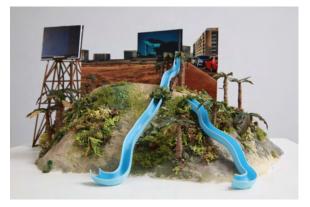

#### JENNIFER & KEVIN McCOY BETWEEN THE RESORTS

2012

handmade palm trees, paper, balsa wood, plastic model elements, laser-cut c-print on aluminum LCD screen, electronics, power supply, video player, masonite panel 11 x 16 x 20 inches