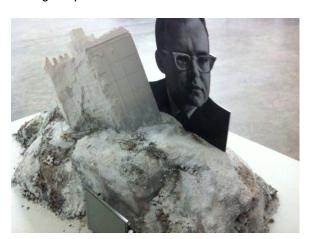

#### JENNIFER & KEVIN McCOY PRIEST OF THE TEMPLE

2012

foam, aqua resin, cast plaster, chalk and plaster dust, wire, pebbles, laser-cut c-print on aluminum, masonite panel, LCD screen, electronics, power supply, video player, 2 IP video cameras, network router, mac mini, software, video projection, sound, wood and aluminum table 43 x 30 x 60 inches (13 x 20 x 24 inches sculpture)