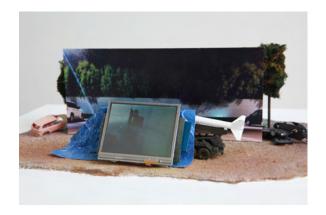

## JENNIFER & KEVIN McCOY NEAR THE COMMUNICATION TOWER

2012

laser-cut c-print on aluminum, wire mesh, tar, spray paint, plastic model elements, LCD screen, electronics, power supply, video player, masonite panel 8 x 12 x 16 inches