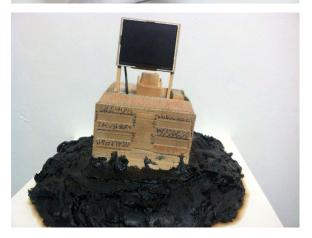

#### JENNIFER & KEVIN McCOY AT THE OLD HEADQUARTERS

2012

cast plaster, tar, ink, LCD screen, electronics, power supply, video player, masonite panel 11 x 12 x 12 inches