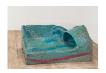

Baby Wall Slumpie 302
2018
fiberglass, resin, wood, hardware, oil enamel, and acrylic
12 x 16 x 6 inches

Slumpie 16 – Body Surf 2017 fiberglass, resin, wood, hardware, oil enamel, and acrylic 45.5 x 38 x 64 inches