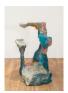

Slumpie 16 – Knee Holder 2016 fiberglass, resin, wood, hardware, oil enamel, and acrylic 48.5 x 51.5 x 41 inches

Slumpie 89 – Harp Mode 2018 fiberglass, resin, wood, hardware, oil enamel, and acrylic 71 x 43 x 28 inches