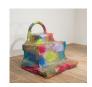

## JILLIAN MAYER Post Posture

Slumpie 3 – Q Chair 2016 fiberglass, resin, wood, hardware, oil enamel, and acrylic 52 x 35 x 37 inches

Slumpie 31 – Wet Bar Standing 2017 fiberglass, resin, wood, hardware, oil enamel, and acrylic 49 x 28 x 28 inches

Slumpie 32 – Privacy 2017 fiberglass, resin, wood, hardware, oil enamel, and acrylic 28 x 58 x 42 inches

Slumpie 90 – Classical Wall 2018 fiberglass, resin, wood, hardware, oil enamel, and acrylic 75 x 51 x 17 inches

Baby Wall Slumpie 302
2018
fiberglass, resin, wood, hardware, oil enamel, and acrylic
12 x 16 x 6 inches

Slumpie 16 – Body Surf 2017 fiberglass, resin, wood, hardware, oil enamel, and acrylic 45.5 x 38 x 64 inches