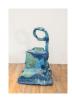

## JILLIAN MAYER Post Posture

Slumpie 3 – Q Chair 2016 fiberglass, resin, wood, hardware, oil enamel, and acrylic 52 x 35 x 37 inches

Slumpie 31 – Wet Bar Standing 2017 fiberglass, resin, wood, hardware, oil enamel, and acrylic 49 x 28 x 28 inches