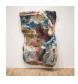

Baby Wall Slumpie 303
2018
fiberglass, resin, wood, hardware, oil enamel, and acrylic
21 x 17 x 7 inches

Baby Wall Slumpie 301
2018
fiberglass, resin, wood, hardware, oil enamel, and acrylic
22 x 13.5 x 5 inches