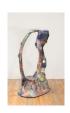

Slumpie 4 – Lounger 2017 fiberglass, resin, wood, hardware, oil enamel, and acrylic 41 x 48 x 83 inches

Slumpie 18 – Cave 2016 fiberglass, resin, wood, hardware, oil enamel, and acrylic 40.5 x 31 x 94 inches

Slumpie 16 – Knee Holder 2016 fiberglass, resin, wood, hardware, oil enamel, and acrylic 48.5 x 51.5 x 41 inches

Slumpie 89 – Harp Mode 2018 fiberglass, resin, wood, hardware, oil enamel, and acrylic 71 x 43 x 28 inches