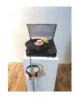

# Fear Itself (paired with classic joke)

2016

record player, ceramic banana, headphones, ceramic  $48 \times 16 \times 18$  inches