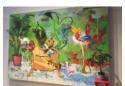

# Just relax (Phlegethon, Acheron, Lethe, Cocytus, and Styx)

2016
mixed media sculpture with boat and HD video
12 x 24 x 8 feet