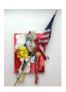

# Eat your worms George Washington!

2016

acrylic and spraypaint on canvas, w/ American flag, gummy worms, wig, sock  $48 \times 32$  inches