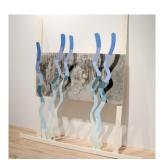

#### Weekend

2014

wood, epoxy on cement, paint samples, contact paper, paint,  $72.5 \times 72.5 \times 12$  inches