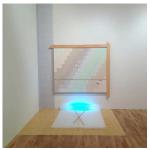

#### Morning composition #072

2014

paint samples on canvas, wood, cement, bubble wrap, electric light, contact paper, paper, tape 13'6" (the height of the gallery) x 88.5 x 81 inches (size variable)