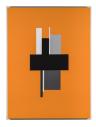

## **DAVID DIAO**

Rietveld's Berlin Chair parts in one layer-orange, 2021 Acrylic on canvas 60 x 45 in 152 x 114 cm