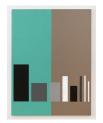

#### **DAVID DIAO**

Rietveld's Berlin Chair parts on 2 color ground-green and tan, 2021 Acrylic on canvas 60 x 45 in 152.5 x 114.5 cm