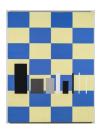

### **DAVID DIAO**

Rietveld's Berlin Chair parts in Katsura 2-blue and yellow, 2021
Acrylic on canvas
77 x 60 in
195.6 x 152.4 cm