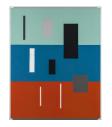

### **DAVID DIAO**

Rietveld's Berlin Chair on 3 color ground-horizontal, 2021 Acrylic on canvas 66 x 54 in 167 x 137 cm