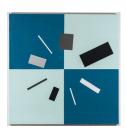

### **DAVID DIAO**

Rietveld's Berlin Chair parts along the inside edge of a circle-blue, 2021 Acrylic on canvas 72 x 72 in 183 x 183 cm