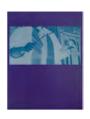

### I was caned by the Headmaster 2 2016 acrylic and silkscreen on canvas 78 x 60 inches (198 x 152.5 cm)

This Way Out 2 2016 acrylic and carbon on canvas 42 x 100 inches (106.5 x 254 cm)

This Way Out 1 2016 acrylic on canvas 68 x 88 inches (173 x 223.5 cm)