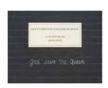

First Refuge (Church Guest House)

acrylic and silkscreen on canvas 48 x 60 inches (122 x 152.5 cm)

God Save the Queen

2016
acrylic and vinyl on canvas
54 x 70 inches (138 x 178 cm)

True Light Lutheran Church 1