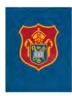

**Best Western** 2016 acrylic and vinyl on canvas 48 x 32 inches (122 x 81.5 cm)

School Crest 2 (Diocesan Boys' School) 2016 acrylic and 1-Shot enamel on canvas 46 x 36 inches (117 x 91.5 cm)

History of England 2016 acrylic and vinyl on canvas 48 x 32 inches (122 x 81.5 cm)