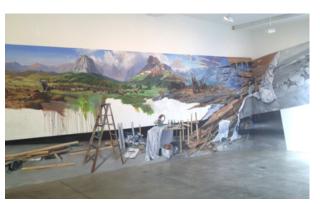

# ADAM CVIJANOVIC Natural History

reception:

front gallery:

ADAM CVIJANOVIC Mastodon

2012 oil on canvas 32 x 34 inches

**ADAM CVIJANOVIC Discovery of America**2012
flash acrylic on Tyvek
15 x 65 feet

ADAM CVIJANOVIC
Wapiti
2012
flash acrylic on Tyvek
12 x 18 feet