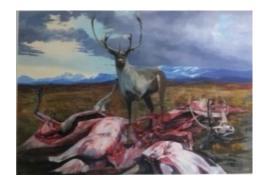

## ADAM CVIJANOVIC Osborne Caribou

2012 flash acrylic on Tyvek 99 x 144 inches (8.25 x 12 ft)