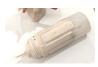

#### **In** 2016

coolant tank, barnacles, resin, aqua resin, sweat band, rubber tubing, sea urchin spines, telephone cord 8.75 x 11 x 8 inches