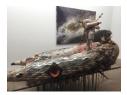

#### The Receiver

2016 silicone, mirror, steel, barnacles, safety cones, aqua resin, sea urchin spines, coolant tank, resin, telephone cord, rubber tubing, 67 x 103 x 60 inches

**Snow Star** 2016 acrylic, urethane, glass balls, disco ball mirror, modeling paste, powder pigments on canvas 60 x 84 inches