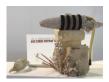

#### **In** 2016

coolant tank, barnacles, resin, aqua resin, sweat band, rubber tubing, sea urchin spines, telephone cord 8.75 x 11 x 8 inches

# **Snow** 2016

**Out** 2016

spines

2016 silicone, aqua resin, sea urchin shells, rabbit fur 9.75 x 5.5 x 6 inches

coolant tank, barnacles, resin, aqua resin, sweat band, rubber tubing, sea urchin