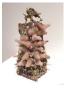

60 x 84 inches







#### **In** 2016

coolant tank, barnacles, resin, aqua resin, sweat band, rubber tubing, sea urchin spines, telephone cord 8.75 x 11 x 8 inches

#### Soft Squeeze

2016 silicone, aqua resin 2.25 x 8 x 2.25 inches

# Blue

2016 Florida Water bottle, windshield glass, silicone, aqua resin 7.75 x 3 x 2.25 inches





# **Lady** 2016

silicone, aqua resin, dish detergent bottle, lotion 9.75 x 3 x 3 inches

## Tonko

2016 buoy, squeeze bottle top, rubber tube, aqua resin 14 x 5.25 x 5.25 inches

# Shuttle

2016 silicon, aqua resin, lemon juice bottle 2.5 x 6 x 2.5 inches

# **Snow** 2016

**Out** 2016

spines

2016 silicone, aqua resin, sea urchin shells, rabbit fur 9.75 x 5.5 x 6 inches

coolant tank, barnacles, resin, aqua resin, sweat band, rubber tubing, sea urchin





## Little Mouth

5 x 11 x 5 inches

2016 aqua resin, plastic corn, baby bottle nipple 1.75 x 9.5 1.75 inches

### Basket

2016 silicone, wire, barnacles, flocking 11.5 x 7 x 8 inches