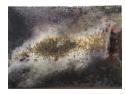

#### The Receiver

2016 silicone, mirror, steel, barnacles, safety cones, aqua resin, sea urchin spines, coolant tank, resin, telephone cord, rubber tubing, 67 x 103 x 60 inches

**Snow Star** 2016 acrylic, urethane, glass balls, disco ball mirror, modeling paste, powder pigments on canvas 60 x 84 inches