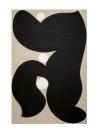

Widow, 2019 flashe on canvas 60 x 48 inches 152.5 x 122 cm (GGF020)

Widow, 2019 flashe on canvas 60 x 48 inches 152.5 x 122 cm (GGF027)

Widow, 2019 flashe on canvas 60 x 48 inches 152.5 x 122 cm (GGF025)

Spindle I, 2019 flashe on canvas 85 x 85 inches 216 x 216 cm (GGF013)

Spindle IV, 2019 flashe on canvas 85 x 85 inches 216 x 216 cm (GGF016)

Widow, 2019 flashe on canvas 60 x 48 inches 152.5 x 122 cm (GGF026)