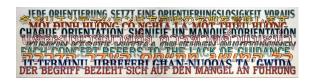

ORIENTIERUNG (TRANSLATION), 2015 enamel on PVC panel 23.5 x 96 inches (59.5 x 244 cm)

BONFIRE, 2017 enamel and gold leaf on wood 66 x 54 x 54 inches (168 x 137 x 137 cm)