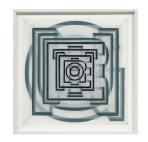

## In the office:

ORIENTIERUNG, 2015 enamel on mylar 21 x 21 inches (53.5 x 53.5 cm)