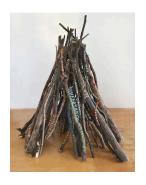

ORIENTIERUNG (TRANSLATION), 2015 enamel on PVC panel 23.5 x 96 inches (59.5 x 244 cm)

BONFIRE, 2017 enamel and gold leaf on wood 66 x 54 x 54 inches (168 x 137 x 137 cm)