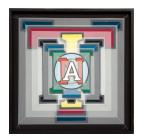

PHENOMENON, 2015 enamel on mylar 39 X 39 inches (99.5 x 99.5 cm)

KAKISTOCRACY, 2015 enamel on mylar 23.5 x 23.5 inches (60 x 60 cm)

NARCISSIST, 2019 enamel on mylar 23.5 x 23.5 inches (60 x 60 cm)

ANONYMITY, 2017 enamel on mylar 21 x 21 inches (53.5 x 53.5 cm)